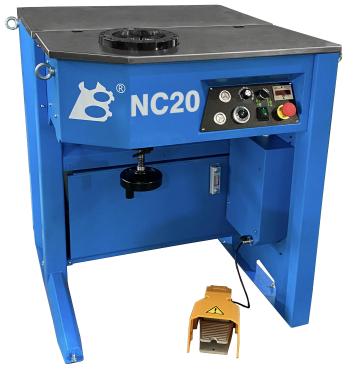

## Guangzhou YuBen Hydraulic Technology Co., Ltd

Add: A5 Factory, Lanyuan Industrial Zone, No. 8 Xinwu Sixth Street, Zhaidong Village, Yongning Street, Zengcheng District, Guangzhou

YUBEN NC machine provide fast and accurate crimping for fitting manufacturing. Crimping range is 12-49 mm.

| TECHNICAL DATA                |                 |
|-------------------------------|-----------------|
| Max crimping dia (mm)         | 12-49           |
| Max crimping dia (inches)     | 0.47-1.93       |
| Max. crimping force (kN)      | 500             |
| Max. crimping force (tonnage) | 50              |
| Cycle time 10 mm (s) Tri/Mono | 1.5             |
| Hose size ID (inches)         | 11/4            |
| Dies set series               | NC20            |
| Max. opening (mm)             | +18             |
| Max.opening without dies (mm) | 117             |
| Master die D / L (mm)         | 99/22           |
| Master die D / L (inches)     | 3.90/0.87       |
| Motor Tri/Mono (kW/HP)        | 3.0/4.0         |
| Oil tank volume (L)           | 50              |
| Motor Voltage(V): Tri         | 200/220/380/440 |
| Motor Voltage(V): Mono        | 220/230/240     |